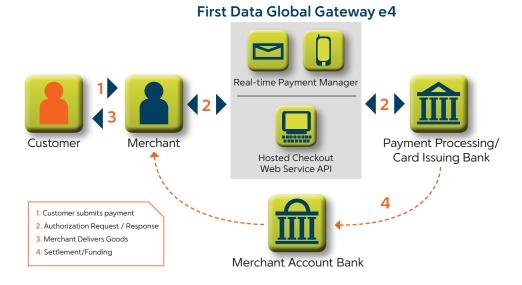

## How It Works

The First Data Global Gateway e4 acts as a messenger to quickly and securely pass payment information between the consumer, the merchant, the bank acquirer and the consumer's bank to authorize and settle and fund all your card-not-present business. Global Gateway e4 takes the complexity out of processing your eCommerce payments.

## **Interface Options**

**Real-time Payment Manager (RPM):** secure, web-based system enables your internet connected computer to process individual or batch transactions, pull reports and administer options that fit your business needs.

Hosted Checkout: quickly and easily add payment processing to your website with hosted customizable and secure checkout pages to collect sensitive billing information.

- → Payment processing is completely hosted by First Data and facilitates PCI DSS compliance
- $\rightarrow$  Reduce interchange fees with support through purchase card level III detail
- → Rapidly integrate payment processing into your website

**Web Service API:** allows merchant and/or third-party applications to process transactions through the gateway via a secure SSL encrypted session.

- → Service to connect the gateway directly with your web application for a seamless customer experience
- → Enables a range of processing scenarios for flexibility in implementing custom business logic
- → Helps you gain platform independence; offers ease of integration and transaction security